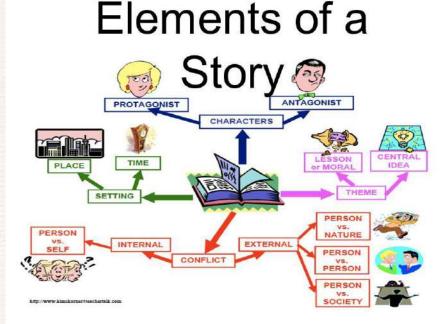

#### What are Story Elements?

Those are the main parts that all stories, whether short stories or long novels, have in common. It's what makes a story complete.

- Setting
- Plot
- Characters
- Conflict
- Theme