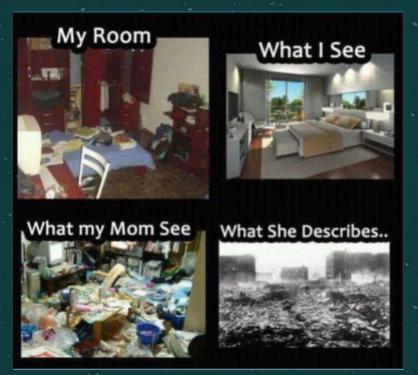

## HOT MESS vs ORGANIZED

### WEEK I ASSIGNMENT: MY BEDROOM

How organized are you at home? What does your bedroom look like? Write about how you do (or don't) organize your things at home. Do you have a computer in your room? A study space? A collection or trophies?